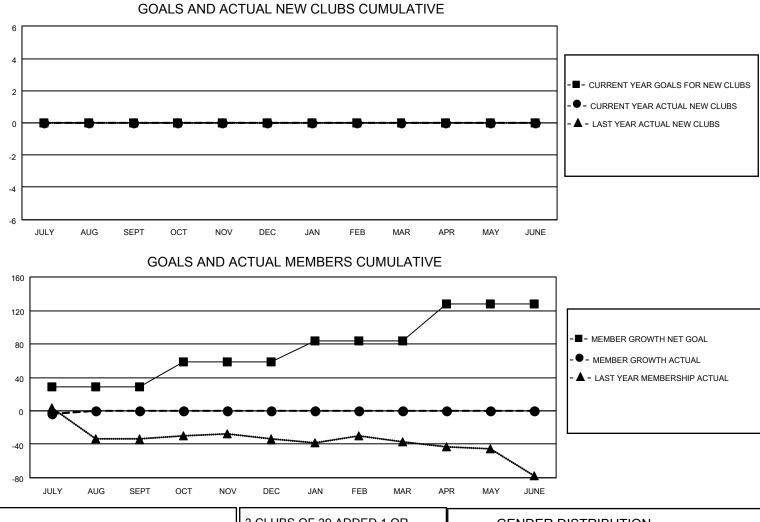

## LOCATION MISSISSIPPI

District 30 S

Results as of: 7/31/2022

| Clubs                 |               |           |               | Members               |                          |                         |                                                    |
|-----------------------|---------------|-----------|---------------|-----------------------|--------------------------|-------------------------|----------------------------------------------------|
| RESULTS FOR 2022-2023 |               |           |               | RESULTS FOR 2022-2023 |                          |                         |                                                    |
| QUARTER               | NEW CLUB GOAL | NEW CLUBS | DROPPED CLUBS | QUARTER               | EMBER GROWTH NET<br>GOAL | MEMBER GROWTH<br>ACTUAL | DROPPED<br>MEMBERS ACTUAL<br>(including transfers) |
| JULY/AUG/SEPT         | 0             | 0         | 0             | JULY/AUG/SEPT         | - 29                     | 9                       | 12                                                 |
| OCT/NOV/DEC           | 0             | 0         | 0             | OCT/NOV/DEC           | 29                       | 0                       | 0                                                  |
| JAN/FEB/MAR           | 0             | 0         | 0             | JAN/FEB/MAR           | 26                       | 0                       | 0                                                  |
| APR/MAY/JUNE          | 0             | 0         | 0             | APR/MAY/JUNE          | 44                       | 0                       | 0                                                  |